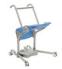

Mobile Patient Hoist Floor (1), Ceiling (2), Standing (3) - Includes weight test to Safe Working Load as required by ASI0535:2011. Includes testing and reporting on all batteries and chargers used by hoist